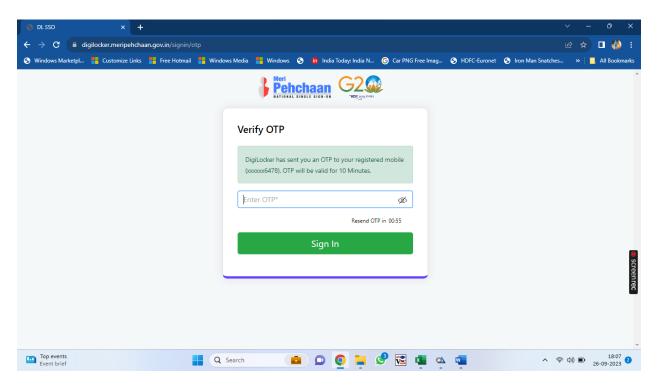

In next step login to your digiLocker, login through the other tab

If don't have account in DigiLocker one can create ID using sign up

Create DigiLocker ID using mobile no. mapped with your Aadhar number

Follow the steps

After verification please provide consent to share your data for EKYC

Provide FATCA declaration and fill all data as required and provide nominee.