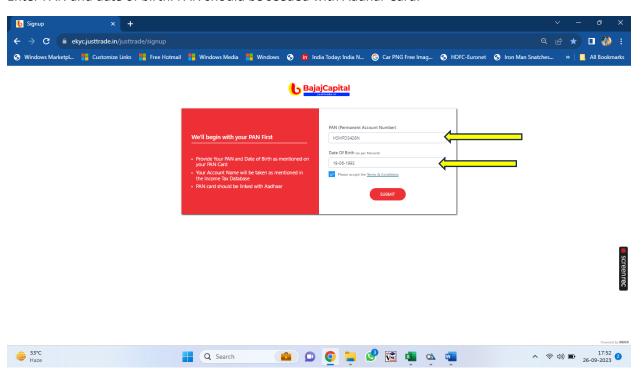

Enter PAN and date of birth. PAN should be seeded with Aadhar Card.

Type here to search

After name is verified from PAN database ,proceed

Select Segments wish to register for.

Risk disclosure will be shown, in case FO segments is selected.