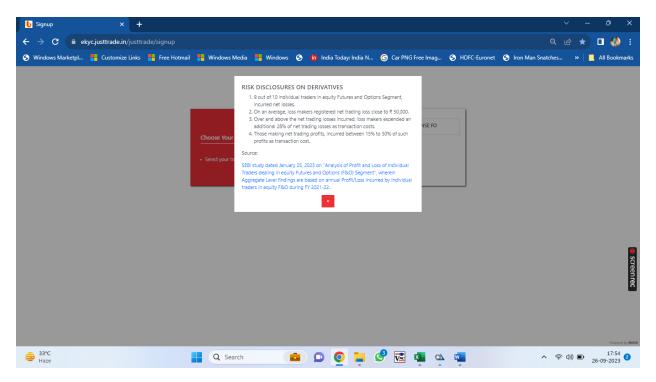

Enter PAN and date of birth. PAN should be seeded with Aadhar Card.

Type here to search

After name is verified from PAN database ,proceed

Select Segments wish to register for.

Risk disclosure will be shown, in case FO segments is selected.