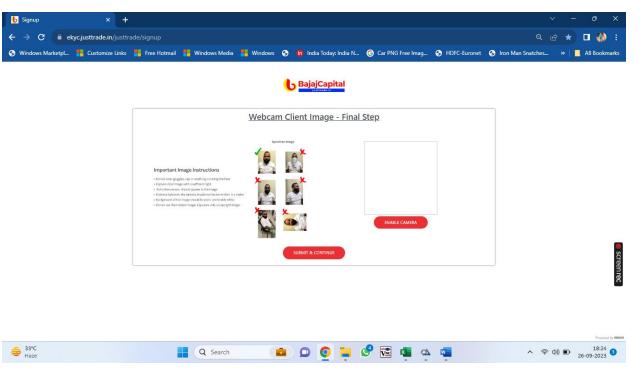

Next Upload PAN card in JPEG or PNG format (max size 5MB)

Upload income proof in case FO segment is selected

Next capture your image with no disturbance in background. (Note :- Location services on your device should be ON while capturing image)