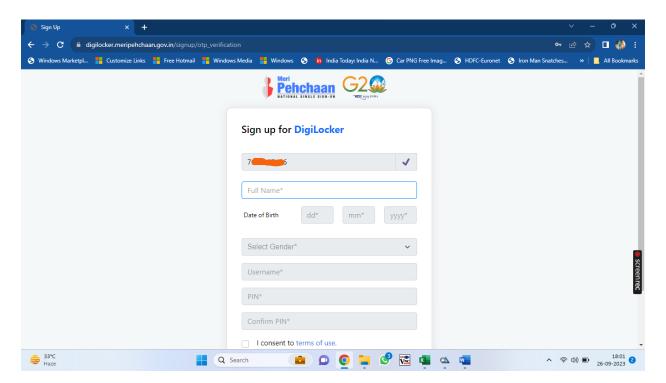

In next step login to your digiLocker, login through the other tab

If don't have account in DigiLocker one can create ID using sign up

Create DigiLocker ID using mobile no. mapped with your Aadhar number