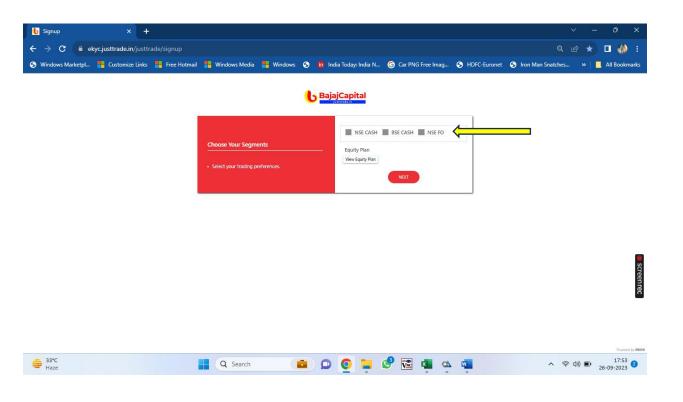

Enter PAN and date of birth. PAN should be seeded with Aadhar Card.

Type here to search

After name is verified from PAN database ,proceed

Select Segments wish to register for.

Risk disclosure will be shown, in case FO segments is selected.