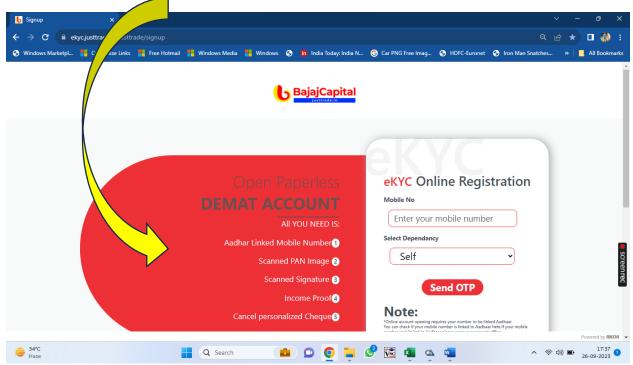

After Installing on login interface click on Register

Enter Mobile No. linked with Aadhar number, before beginning the process please keep the documents handy as mentioned in the below

After entering mobile No. input OTP received on that no., for mobile no. verification