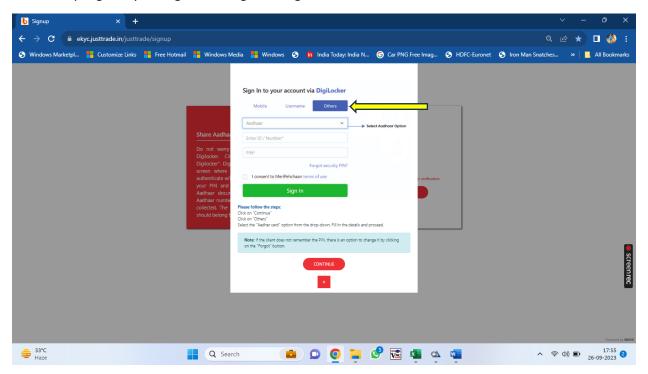

In next step login to your digiLocker, login through the other tab

If don't have account in DigiLocker one can create ID using sign up

Create DigiLocker ID using mobile no. mapped with your Aadhar number

Follow the steps

After verification please provide consent to share your data for EKYC

Provide FATCA declaration and fill all data as required and provide nominee.