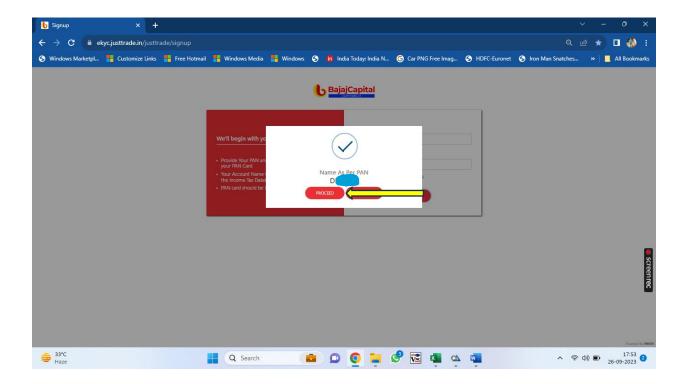

Enter PAN and date of birth. PAN should be seeded with Aadhar Card.

Type here to search

After name is verified from PAN database ,proceed

Select Segments wish to register for.

Risk disclosure will be shown, in case FO segments is selected.