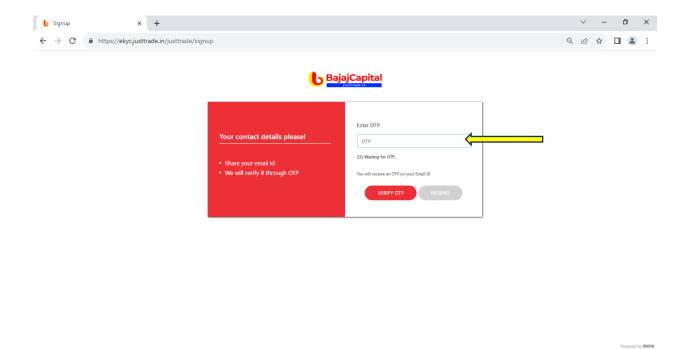

Enter e-mail address and declare to whom this email address belongs.

Enter OTP received on e-mail address for email id verification (<u>note: - If OTP not received in inbox please check spam folder</u>)