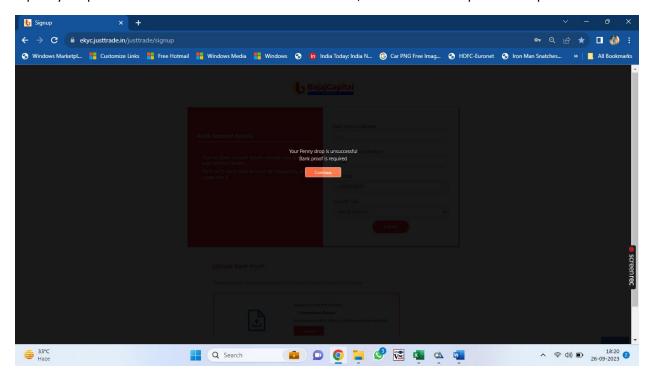

## Provide Nominee's details

Provide bank details: - account number, IFSC code and account type. After submitting details bank will be verified through penny drop by depositing Rs. 1 in your account.

If penny drop is failed due to name differ in bank and PAN, will be asked to upload bank proof.