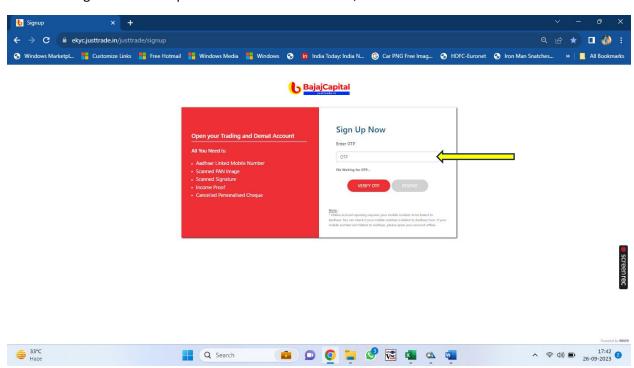

After Installing on login interface click on Register

Enter Mobile No. linked with Aadhar number, before beginning the process please keep the documents handy as mentioned in the below

After entering mobile No. input OTP received on that no., for mobile no. verification