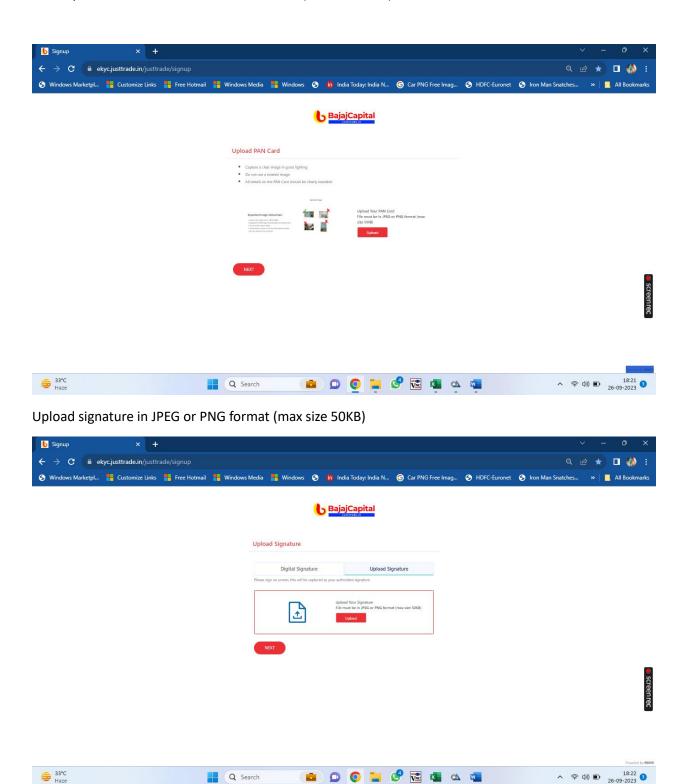

Next Upload PAN card in JPEG or PNG format (max size 5MB)

Upload income proof in case FO segment is selected

Next capture your image with no disturbance in background. (Note :- Location services on your device should be ON while capturing image)