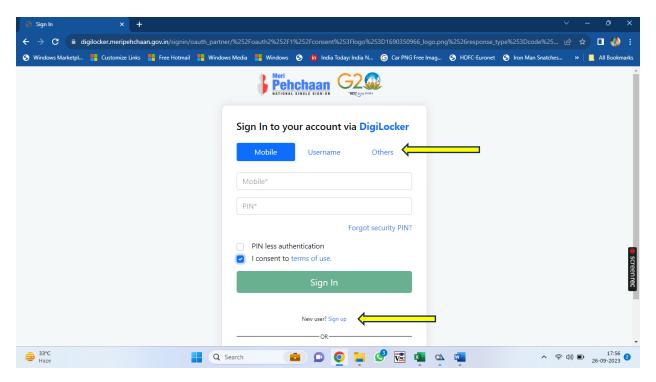

In next step login to your digiLocker, login through the other tab

If don't have account in DigiLocker one can create ID using sign up

Create DigiLocker ID using mobile no. mapped with your Aadhar number