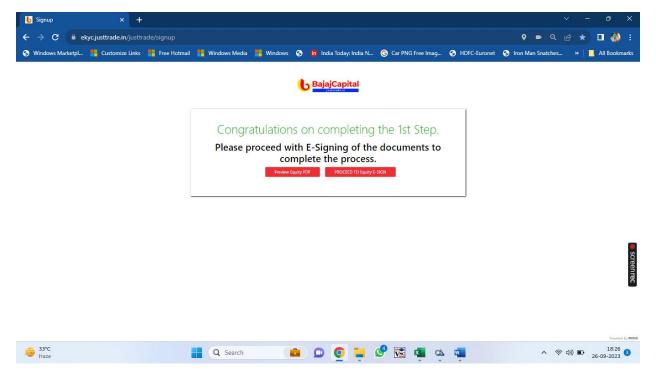

Next Upload PAN card in JPEG or PNG format (max size 5MB)

Upload income proof in case FO segment is selected

Next capture your image with no disturbance in background. (Note :- Location services on your device should be ON while capturing image)