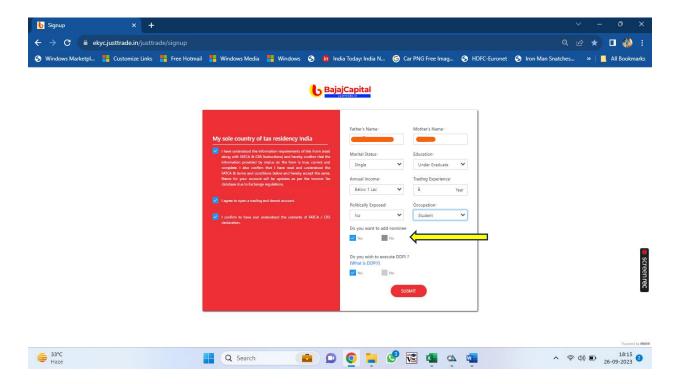

Follow the steps

After verification please provide consent to share your data for EKYC

Provide FATCA declaration and fill all data as required and provide nominee.