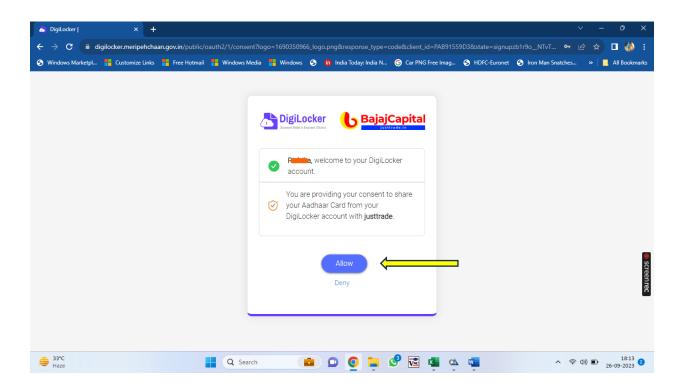

Follow the steps

After verification please provide consent to share your data for EKYC

Provide FATCA declaration and fill all data as required and provide nominee.