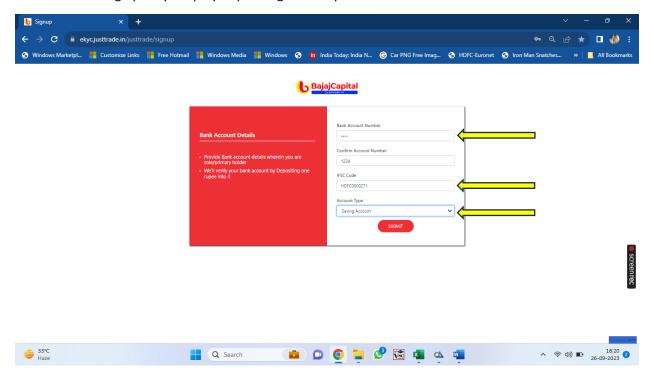

## Provide Nominee's details

Provide bank details: - account number, IFSC code and account type. After submitting details bank will be verified through penny drop by depositing Rs. 1 in your account.

If penny drop is failed due to name differ in bank and PAN, will be asked to upload bank proof.