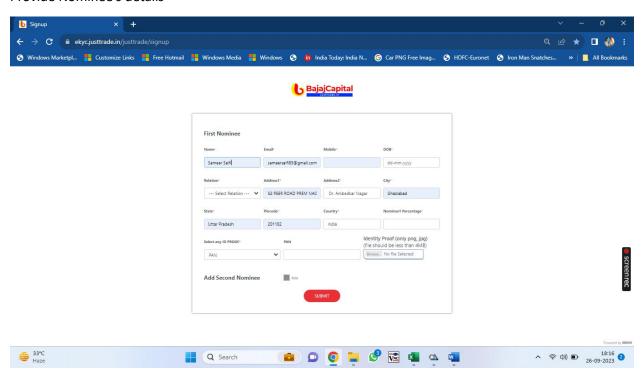

## Provide Nominee's details

Provide bank details: - account number, IFSC code and account type. After submitting details bank will be verified through penny drop by depositing Rs. 1 in your account.

If penny drop is failed due to name differ in bank and PAN, will be asked to upload bank proof.