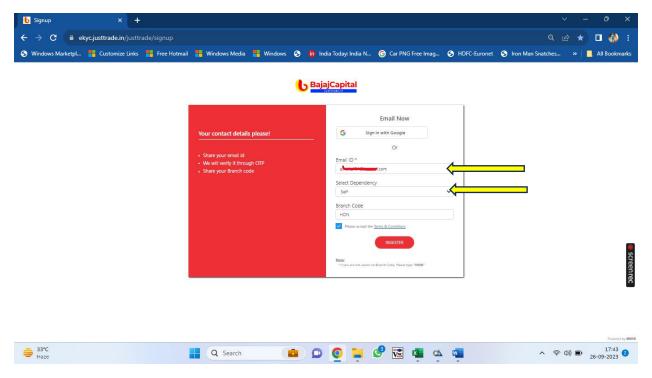

Enter e-mail address and declare to whom this email address belongs.

Enter OTP received on e-mail address for email id verification (<u>note: - If OTP not received in inbox please check spam folder</u>)

Enter PAN and date of birth. PAN should be seeded with Aadhar Card.

Type here to search

After name is verified from PAN database ,proceed

Select Segments wish to register for.

Risk disclosure will be shown, in case FO segments is selected.